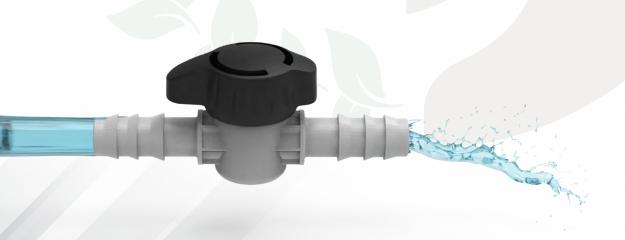

## **Applications:**

- Irritime offers solutions in different sizes for drip irrigation lines. It is used for 16, 20, 25 and 32 mm drip irrigation pipes.
- It allows you to control your irrigation system easily by opening and closing.

#### Areas of Use:

Landscape Sector, Agricultural Irrigation and Greenhouses.

#### **Usage Information:**

- Irritime mini valves should be kept away from hard and sharp objects during storage and installation. Damaged adapters should never be used.
- In order to get maximum efficiency from Irritime pipe connection adapters, they should be attached to the pipe at a 180° angle. must be mounted. Since connections forming different angles will cause stresses on the mini valve
- the life of the installation will be reduced.
- Over tightening the nut during assembly causes additional stress on the adapter. In this way, an additional The product subjected to stress cannot be expected to meet the guaranteed pressure values. For this reason, it should be remembered that the product is plastic and should only be tightened with a force that will ensure tightness.