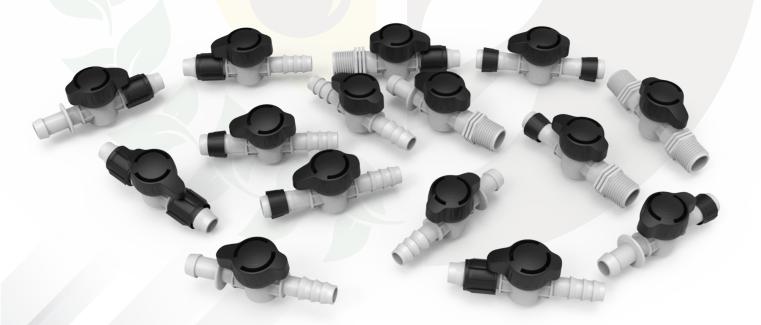

## **Applications:**

- Irritime offers solutions in different sizes for drip irrigation lines. It is used for 16, 20, 25 and 32 mm drip irrigation pipes.
- It allows you to control your irrigation system easily by opening and closing.

### **Advantages:**

- Advantages :
- Made of impact resistant, high quality POM and polypropylene raw materials.
- Easy to assemble
- Resistant to UV rays
- Since it does not pass UV rays, it does not allow mossing and bacterial growth.
- Internal surfaces are homogeneous and non-porous.

#### **Usage Information:**

- Irritime mini valves should be kept away from hard and sharp objects during storage and installation. Damaged adapters should never be used.
- In order to get maximum efficiency from Irritime pipe connection adapters, they should be attached to the pipe at a 180° angle. must be mounted. Since connections forming different angles will cause stresses on the mini valve
- the life of the installation will be reduced.
- Over tightening the nut during assembly causes additional stress on the adapter. In this way, an additional The product subjected to stress cannot be expected to meet the guaranteed pressure values. For this reason, it should be remembered that the product is plastic and should only be tightened with a force that will ensure tightness.